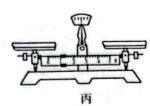

【江西省 2025 届九年级第七次阶段适应性评估・物理 第 4 页(共 6 页)】

(3)如图丙所示,正确使用天平时,将天平放在\_\_\_\_\_台面上,先取下橡胶垫圈,接下来的操作是,调节平衡螺母直到指针指在。

19. 在"伏安法测电阻"的实验中,实验器材有新干电池 3 节、电流表和电压表各一个、规格为 "20 Ω 1 A"的滑动变阻器一个、待测电阻一个、开关和导线若干。