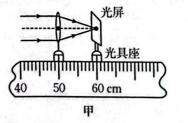

(3)老师看完数据后,发现有一次数据不是由实际测量得到的,请你分析它是第\_\_\_\_\_次的数据,理由是。

(4)本实验中测得待测电阻的阻值为 (保留一位小数)Ω。

【实验拓展】该同学完成实验后,还想利用现有器材进行其他电学实验,你认为他还可以进行的实验是。

20. 小明在学习了光学相关知识后,利用蜡烛做光源进行了如下实验。

【证据】

(1)小明将平行光正对凸透镜,移动光屏,直到形成最小、最亮的光斑,如图甲所示,则凸透镜