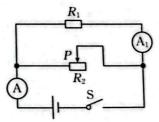

【江西省 2025 届九年级第七次阶段适应性评估・物理 第 4 页(共 6 页)】

(3)如图丙所示,正确使用天平时,将天平放在\_\_\_\_\_台面上,先取下橡胶垫圈,接下来的操作是,调节平衡螺母直到指针指在。

19. 在"伏安法测电阻"的实验中,实验器材有新干电池 3 节、电流表和电压表各一个、规格为 "20 Ω 1 A"的滑动变阻器一个、待测电阻一个、开关和导线若干。

#### 【进行实验】

(1)某同学连接了如图甲所示电路,若闭合开关,电压表的指针将\_\_\_\_\_(选填"正向偏转" "不偏转"或"反向偏转")。检查电路时发现有一根导线连接错误,请在错误的导线上打 "×",并画出正确连线。

(2)排除故障后,闭合开关,多次调节滑动变阻器滑片,将实验数据记录在下表中,其中第 2 次实验中电流表的示数如图乙所示,读数为 A。

| 实验次数   | 1     | 2    | 3    | 4     | 5    |
|--------|-------|------|------|-------|------|
| 电压 U/V | 1.0   | 1, 6 | 2.0  | 2. 5  | 3.0  |
| 电流 I/A | 0. 10 |      | 0.18 | 0. 26 | 0.30 |

(3)老师看完数据后,发现有一次数据不是由实际测量得到的,请你分析它是第\_\_\_\_\_次的数据,理由是。

(4)本实验中测得待测电阻的阻值为 (保留一位小数)Ω。

【实验拓展】该同学完成实验后,还想利用现有器材进行其他电学实验,你认为他还可以进行的实验是。

20. 小明在学习了光学相关知识后,利用蜡烛做光源进行了如下实验。

【证据】

(1)小明将平行光正对凸透镜,移动光屏,直到形成最小、最亮的光斑,如图甲所示,则凸透镜