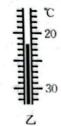

## 四、实验与探究题(本大题共4小题,每小题7分,共28分)

|     | 1 10   |           |                     |        |                 |        |           |              |
|-----|--------|-----------|---------------------|--------|-----------------|--------|-----------|--------------|
| 18. | 亲爱     | 的同学,请     | 根据自己掌握的实            | 验操作技能  | <b>龙</b> ,完成以下的 | 可题。    |           | *            |
|     | (1)    | 某同学用刻     | 度尺对物理课本的            | 的宽度进行  | 了5次测量,          | 结果分别为  | 18.52 cm, | 18.52 cm,    |
|     | 1      | 8. 28 cm, | 8. 50 cm, 18. 51 cm | n,则物理调 | 是本的宽度应          | 记为     | _cm,他进行   | <b>万多次测量</b> |
|     | É      | 的目的是_     | •                   |        |                 |        |           |              |
|     | (2) \$ | 如图甲所示     | ,机械秒表的示数:           | 为      | s;如图乙所为         | 示,温度计的 | 示数为       | ℃。           |
| Ti  | 西省     | 2025 届九年  | 级第七次阶段适应性i          | 评估・物理  | 第 4 页(共 6       | 页)】    | (PGZ)     | X A-JX       |