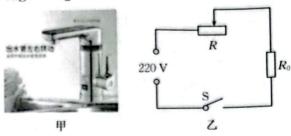

於

| 题号                |             | =                  | Ξ                                                                                                                                                                                                                                                                                                                                                                                                                                                                                                                                                                                                                                                                                                                                                                                                                                                                                                                                                                                                                                                                                                                                                                                                                                                                                                                                                                                                                                                                                                                                                                                                                                                                                                                                                                                                                                                                                                                                                                                                                                                                                                                              | 四              | 总分                       | 累分人                     | 座位号           |
|-------------------|-------------|--------------------|--------------------------------------------------------------------------------------------------------------------------------------------------------------------------------------------------------------------------------------------------------------------------------------------------------------------------------------------------------------------------------------------------------------------------------------------------------------------------------------------------------------------------------------------------------------------------------------------------------------------------------------------------------------------------------------------------------------------------------------------------------------------------------------------------------------------------------------------------------------------------------------------------------------------------------------------------------------------------------------------------------------------------------------------------------------------------------------------------------------------------------------------------------------------------------------------------------------------------------------------------------------------------------------------------------------------------------------------------------------------------------------------------------------------------------------------------------------------------------------------------------------------------------------------------------------------------------------------------------------------------------------------------------------------------------------------------------------------------------------------------------------------------------------------------------------------------------------------------------------------------------------------------------------------------------------------------------------------------------------------------------------------------------------------------------------------------------------------------------------------------------|----------------|--------------------------|-------------------------|---------------|
| 得分                |             |                    |                                                                                                                                                                                                                                                                                                                                                                                                                                                                                                                                                                                                                                                                                                                                                                                                                                                                                                                                                                                                                                                                                                                                                                                                                                                                                                                                                                                                                                                                                                                                                                                                                                                                                                                                                                                                                                                                                                                                                                                                                                                                                                                                | fi total ex h  |                          |                         |               |
| 说明:1. 满分<br>2. 请按 |             | 式时间为 85            |                                                                                                                                                                                                                                                                                                                                                                                                                                                                                                                                                                                                                                                                                                                                                                                                                                                                                                                                                                                                                                                                                                                                                                                                                                                                                                                                                                                                                                                                                                                                                                                                                                                                                                                                                                                                                                                                                                                                                                                                                                                                                                                                | 答,答在试          | 题卷或其他                    | .位置无效。                  |               |
| 得分 评分             | -           | ·、填空题(本            | 大题共8                                                                                                                                                                                                                                                                                                                                                                                                                                                                                                                                                                                                                                                                                                                                                                                                                                                                                                                                                                                                                                                                                                                                                                                                                                                                                                                                                                                                                                                                                                                                                                                                                                                                                                                                                                                                                                                                                                                                                                                                                                                                                                                           | 小题,每空          | ≥1分,共1                   | 6分)                     |               |
| ."鳜鱼炒粉            | ——<br>"是上饶市 | 余干县非常              | 受欢迎的                                                                                                                                                                                                                                                                                                                                                                                                                                                                                                                                                                                                                                                                                                                                                                                                                                                                                                                                                                                                                                                                                                                                                                                                                                                                                                                                                                                                                                                                                                                                                                                                                                                                                                                                                                                                                                                                                                                                                                                                                                                                                                                           | 特色美食           | 之一。炒粉                    | 分时是通过                   | 的方式改          |
|                   |             | 份出锅时香              | The state of the s |                |                          |                         |               |
|                   |             |                    |                                                                                                                                                                                                                                                                                                                                                                                                                                                                                                                                                                                                                                                                                                                                                                                                                                                                                                                                                                                                                                                                                                                                                                                                                                                                                                                                                                                                                                                                                                                                                                                                                                                                                                                                                                                                                                                                                                                                                                                                                                                                                                                                |                |                          |                         | 断按压不同位置       |
|                   |             | 1-1                | -                                                                                                                                                                                                                                                                                                                                                                                                                                                                                                                                                                                                                                                                                                                                                                                                                                                                                                                                                                                                                                                                                                                                                                                                                                                                                                                                                                                                                                                                                                                                                                                                                                                                                                                                                                                                                                                                                                                                                                                                                                                                                                                              |                |                          | 番速度为                    |               |
|                   |             |                    |                                                                                                                                                                                                                                                                                                                                                                                                                                                                                                                                                                                                                                                                                                                                                                                                                                                                                                                                                                                                                                                                                                                                                                                                                                                                                                                                                                                                                                                                                                                                                                                                                                                                                                                                                                                                                                                                                                                                                                                                                                                                                                                                |                |                          |                         | 人钢笔为参照物       |
| 矿泉水瓶是"减速")。       | <u> </u>    | 的,若矿泉              | 水瓶向右                                                                                                                                                                                                                                                                                                                                                                                                                                                                                                                                                                                                                                                                                                                                                                                                                                                                                                                                                                                                                                                                                                                                                                                                                                                                                                                                                                                                                                                                                                                                                                                                                                                                                                                                                                                                                                                                                                                                                                                                                                                                                                                           | 倾倒,则列          | 车可能在                     | 句右                      | (选填"加速"或      |
|                   |             |                    | Ā                                                                                                                                                                                                                                                                                                                                                                                                                                                                                                                                                                                                                                                                                                                                                                                                                                                                                                                                                                                                                                                                                                                                                                                                                                                                                                                                                                                                                                                                                                                                                                                                                                                                                                                                                                                                                                                                                                                                                                                                                                                                                                                              | . 0            |                          | $R_1$                   | Sı            |
|                   | 1           |                    | # ]                                                                                                                                                                                                                                                                                                                                                                                                                                                                                                                                                                                                                                                                                                                                                                                                                                                                                                                                                                                                                                                                                                                                                                                                                                                                                                                                                                                                                                                                                                                                                                                                                                                                                                                                                                                                                                                                                                                                                                                                                                                                                                                            | A              | 1                        | $S_2$                   |               |
| 1                 |             |                    | T. T.                                                                                                                                                                                                                                                                                                                                                                                                                                                                                                                                                                                                                                                                                                                                                                                                                                                                                                                                                                                                                                                                                                                                                                                                                                                                                                                                                                                                                                                                                                                                                                                                                                                                                                                                                                                                                                                                                                                                                                                                                                                                                                                          | *              |                          | Sı                      | $R_2$         |
| 200               |             |                    | " _                                                                                                                                                                                                                                                                                                                                                                                                                                                                                                                                                                                                                                                                                                                                                                                                                                                                                                                                                                                                                                                                                                                                                                                                                                                                                                                                                                                                                                                                                                                                                                                                                                                                                                                                                                                                                                                                                                                                                                                                                                                                                                                            | <b>冶基</b>      |                          | - la                    | $\Theta$      |
| 1                 | 第3题图        |                    |                                                                                                                                                                                                                                                                                                                                                                                                                                                                                                                                                                                                                                                                                                                                                                                                                                                                                                                                                                                                                                                                                                                                                                                                                                                                                                                                                                                                                                                                                                                                                                                                                                                                                                                                                                                                                                                                                                                                                                                                                                                                                                                                | 第6题图           |                          | 第8题图                    |               |
| . 厨房中涉及           | W401        | 知识 者面              |                                                                                                                                                                                                                                                                                                                                                                                                                                                                                                                                                                                                                                                                                                                                                                                                                                                                                                                                                                                                                                                                                                                                                                                                                                                                                                                                                                                                                                                                                                                                                                                                                                                                                                                                                                                                                                                                                                                                                                                                                                                                                                                                |                | 白气"是                     |                         | 。<br>恋变化名称)形见 |
| 的,操作时             |             |                    |                                                                                                                                                                                                                                                                                                                                                                                                                                                                                                                                                                                                                                                                                                                                                                                                                                                                                                                                                                                                                                                                                                                                                                                                                                                                                                                                                                                                                                                                                                                                                                                                                                                                                                                                                                                                                                                                                                                                                                                                                                                                                                                                |                | and the second           | The street and a street | 1,这是因为水素      |
| 气                 | °           | <b>从民国目出</b>       | nb k= nb =                                                                                                                                                                                                                                                                                                                                                                                                                                                                                                                                                                                                                                                                                                                                                                                                                                                                                                                                                                                                                                                                                                                                                                                                                                                                                                                                                                                                                                                                                                                                                                                                                                                                                                                                                                                                                                                                                                                                                                                                                                                                                                                     | 44 44 40       | CC 44 RB 44              | 44                      | <b>大土米工工</b>  |
| . 家庭电路中           |             |                    |                                                                                                                                                                                                                                                                                                                                                                                                                                                                                                                                                                                                                                                                                                                                                                                                                                                                                                                                                                                                                                                                                                                                                                                                                                                                                                                                                                                                                                                                                                                                                                                                                                                                                                                                                                                                                                                                                                                                                                                                                                                                                                                                |                |                          |                         | 在未断开开关的       |
|                   |             | 填"可以"或             |                                                                                                                                                                                                                                                                                                                                                                                                                                                                                                                                                                                                                                                                                                                                                                                                                                                                                                                                                                                                                                                                                                                                                                                                                                                                                                                                                                                                                                                                                                                                                                                                                                                                                                                                                                                                                                                                                                                                                                                                                                                                                                                                |                |                          |                         | ()生植"竺ছ       |
|                   |             | Approx 1           | 二个的,                                                                                                                                                                                                                                                                                                                                                                                                                                                                                                                                                                                                                                                                                                                                                                                                                                                                                                                                                                                                                                                                                                                                                                                                                                                                                                                                                                                                                                                                                                                                                                                                                                                                                                                                                                                                                                                                                                                                                                                                                                                                                                                           | 图中M AC         | D 头阶上;                   | 定一个                     | (选填"等臂        |
| "省力"或"            |             |                    | 45 0 11 44                                                                                                                                                                                                                                                                                                                                                                                                                                                                                                                                                                                                                                                                                                                                                                                                                                                                                                                                                                                                                                                                                                                                                                                                                                                                                                                                                                                                                                                                                                                                                                                                                                                                                                                                                                                                                                                                                                                                                                                                                                                                                                                     | <b>学特</b> C 14 | 1-2: 1-1 - No. 66 - John | 4> D" 11 d              | 明.人 L 女.計     |
|                   |             |                    |                                                                                                                                                                                                                                                                                                                                                                                                                                                                                                                                                                                                                                                                                                                                                                                                                                                                                                                                                                                                                                                                                                                                                                                                                                                                                                                                                                                                                                                                                                                                                                                                                                                                                                                                                                                                                                                                                                                                                                                                                                                                                                                                |                |                          |                         | 型论上来讲,一切      |
|                   |             |                    |                                                                                                                                                                                                                                                                                                                                                                                                                                                                                                                                                                                                                                                                                                                                                                                                                                                                                                                                                                                                                                                                                                                                                                                                                                                                                                                                                                                                                                                                                                                                                                                                                                                                                                                                                                                                                                                                                                                                                                                                                                                                                                                                |                |                          |                         | 裂变"或"聚变"      |
| 来发电的;             |             | The Res Section of | The state of the s |                |                          |                         | <b>山水主め二米</b> |
|                   |             |                    |                                                                                                                                                                                                                                                                                                                                                                                                                                                                                                                                                                                                                                                                                                                                                                                                                                                                                                                                                                                                                                                                                                                                                                                                                                                                                                                                                                                                                                                                                                                                                                                                                                                                                                                                                                                                                                                                                                                                                                                                                                                                                                                                |                |                          |                         | 电流表的示数        |
|                   |             | 20                 | 下致为 12                                                                                                                                                                                                                                                                                                                                                                                                                                                                                                                                                                                                                                                                                                                                                                                                                                                                                                                                                                                                                                                                                                                                                                                                                                                                                                                                                                                                                                                                                                                                                                                                                                                                                                                                                                                                                                                                                                                                                                                                                                                                                                                         | ;问时闭合          |                          | 时,电流表的                  | 示数为 I3;则      |
| =                 | $I_2 = $    | I <sub>3</sub> 。   |                                                                                                                                                                                                                                                                                                                                                                                                                                                                                                                                                                                                                                                                                                                                                                                                                                                                                                                                                                                                                                                                                                                                                                                                                                                                                                                                                                                                                                                                                                                                                                                                                                                                                                                                                                                                                                                                                                                                                                                                                                                                                                                                |                |                          |                         |               |