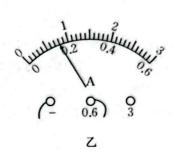

#### 【进行实验】

(1)某同学连接了如图甲所示电路,若闭合开关,电压表的指针将\_\_\_\_\_(选填"正向偏转" "不偏转"或"反向偏转")。检查电路时发现有一根导线连接错误,请在错误的导线上打 "×",并画出正确连线。

(2)排除故障后,闭合开关,多次调节滑动变阻器滑片,将实验数据记录在下表中,其中第 2 次实验中电流表的示数如图乙所示,读数为 A。

| 实验次数   | 1     | 2    | 3    | 4     | 5    |
|--------|-------|------|------|-------|------|
| 电压 U/V | 1.0   | 1, 6 | 2.0  | 2. 5  | 3.0  |
| 电流 I/A | 0. 10 |      | 0.18 | 0. 26 | 0.30 |