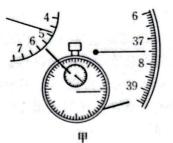

## 四、实验与探究题(本大题共4小题,每小题7分,共28分)

|     | 1 10   |           |                     |        |                 |        |           |              |
|-----|--------|-----------|---------------------|--------|-----------------|--------|-----------|--------------|
| 18. | 亲爱     | 的同学,请     | 根据自己掌握的实            | 验操作技能  | <b>龙</b> ,完成以下的 | 可题。    |           | *            |
|     | (1)    | 某同学用刻     | 度尺对物理课本的            | 的宽度进行  | 了5次测量,          | 结果分别为  | 18.52 cm, | 18.52 cm,    |
|     | 1      | 8. 28 cm, | 8. 50 cm, 18. 51 cm | n,则物理调 | 是本的宽度应          | 记为     | _cm,他进行   | <b>万多次测量</b> |
|     | É      | 的目的是_     | •                   |        |                 |        |           |              |
|     | (2) \$ | 如图甲所示     | ,机械秒表的示数:           | 为      | s;如图乙所为         | 示,温度计的 | 示数为       | ℃。           |
| Ti  | 西省     | 2025 届九年  | 级第七次阶段适应性i          | 评估・物理  | 第 4 页(共 6       | 页)】    | (PGZ)     | X A-JX       |