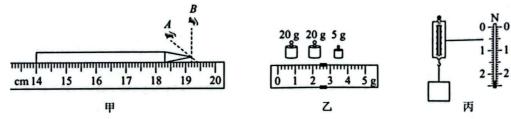

车由静止开始驶入大桥,假设速度与时间的关系如图乙所示,经 15 s 行驶 0.315 km,然后开始做匀速直线运动,用时 15 s,求在这 30 s 整个过程中,汽车的平均速度。





图 C2-15

- 16. 细心的小明发现寒冷的冬天放在室外的水缸常常被冻裂,如图 C2-16 所示,这是什么原因呢?请你帮他 计算,对于一个容积为0.18 m³的水缸,盛满水,则缸中:(g 取 10 N/kg)
  - (1)水的质量是多少千克?
  - (2)水全部结成冰后,冰的体积是多少立方米?  $(\rho_* = 0.9 \times 10^3 \text{ kg/m}^3)$
  - (3)水缸为什么会被冻裂?



图 C2-16

- 17. 将一盛有水的薄壁容器放在水平桌面上,容器的底面积  $S=1\times 10^{-2}$  m²,容器的重力为 2 N,容器中水的重力  $G_{\star}=12$  N,水面距容器底的距离 h=10 cm。现将一木球用细铁丝压着浸没在水中,静止时容器中的水未溢出,木球未碰触容器底和容器壁,如图 C2-17 所示。已知木球的重力  $G_{\sharp}=3$  N,体积  $V=5\times 10^{-4}$  m³,g 取 10 N/kg,水的密度  $\rho_{\star}=1.0\times 10^{3}$  kg/m³。求:
  - (1)木球未浸入时,水对容器底的压力 $F_1$ 。
  - (2) 木球浸没在水中时,受到的浮力  $F_{\mu}$ 。
  - (3)木球浸没在水中静止时,细铁丝施加的压力 F。
  - (4)图中容器对桌面的压强 p2。



图 C2-17

- 四、实验与探究题(本大题共4小题,每小题7分,共28分)
- 18. 测量是一项基本的实验技能,以下的测量工具你会使用吗?



图 C2-18

(1)如图 C2-18 甲所示,用刻度尺测量铅笔的长度,读数方法错误的是\_\_\_\_\_(选填"A"或"B"),这段

铅笔的长度应是 cm。

- (2)图乙中天平读数是 g。
- (3)如图丙所示,弹簧测力计是测量 的工具,图中弹簧测力计的示数是\_\_\_\_\_N。
- (4)小宇同学测量小车的平均速度的实验装置如图 C2-19 所示。

①实验原理: 。

②请你设计测量小车由 A 运动到 B 、B 运动到 C 及 A 运动到 C 的 平均速度记录数据的表格。

B C2-19

| 19. | 【实验目的】测量赣南脐橙汁的密度。