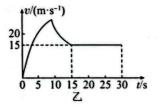

| 该体中,静止时势                    | 如图丙所示,简易密        |

度计在A液体中排开液体的质量等于它在B液体中排开液体的质量

D. 若把图丙中密度计在 B 液体的液面以上部分截掉,则剩余部分在 B 液体中一定下沉

- 13. 如图 C2-13 所示,水平桌面上甲、乙两个质量相等但底面积不同的圆柱形容器内装有质量相等的同种液体。下列判断正确的是 ( )
  - A. 甲容器中的液体对容器底部压强大 B. 甲、乙容器中的液体对容器底部的压力相等
  - C. 乙容器对水平桌面的压强大
- D. 乙容器对水平桌面的压力大



图 C2-13



图 C2-14

- 14. 如图 C2-14 所示是漂浮在海洋上的冰山。冰山是由淡水冰构成的,全球气候变暖导致的冰山熔化会对海洋生态系统带来严重影响。下列关于冰山熔化过程的说法正确的是 ( )
  - A. 冰山向周围环境释放热量
- B. 周围海水的密度会减小
- C. 冰山始终漂浮于海面上
- D. 冰山受到的浮力保持不变
- 三、计算题(本大题共3小题,第15、16小题各7分,第17小题8分,共22分)
- 15. 如图 C2-15 甲所示是正在建设中的常泰长江大桥,是长江上首座集高速公路、城际铁路、一级公路的"三位一体"的过江通道,桥全长约 10 km,其中主桥长约 1200 m。上层为设计时速 100 km 的双向六车道高速 公路,下层为一级公路和城际铁路。
  - (1)汽车以设计时速通过该桥主桥,需要多少秒?
  - (2)若一辆汽车由静止开始驶入大桥,假设速度与时间的关系如图乙所示,经 15 s 行驶 0.315 km,然后开始做匀速直线运动,用时 15 s,求在这 30 s 整个过程中,汽车的平均速度。





图 C2-15

- 16. 细心的小明发现寒冷的冬天放在室外的水缸常常被冻裂,如图 C2-16 所示,这是什么原因呢?请你帮他 计算,对于一个容积为0.18 m³的水缸,盛满水,则缸中:(g 取 10 N/kg)
  - (1)水的质量是多少千克?
  - (2)水全部结成冰后,冰的体积是多少立方米?  $(\rho_* = 0.9 \times 10^3 \text{ kg/m}^3)$
  - (3)水缸为什么会被冻裂?



图 C2-16

- 17. 将一盛有水的薄壁容器放在水平桌面上,容器的底面积  $S=1\times 10^{-2}$  m²,容器的重力为 2 N,容器中水的重力  $G_{\star}=12$  N,水面距容器底的距离 h=10 cm。现将一木球用细铁丝压着浸没在水中,静止时容器中的水未溢出,木球未碰触容器底和容器壁,如图 C2-17 所示。已知木球的重力  $G_{\sharp}=3$  N,体积  $V=5\times 10^{-4}$  m³,g 取 10 N/kg,水的密度  $\rho_{\star}=1.0\times 10^{3}$  kg/m³。求:
  - (1)木球未浸入时,水对容器底的压力 $F_1$ 。
  - (2) 木球浸没在水中时,受到的浮力  $F_{\mu}$ 。
  - (3)木球浸没在水中静止时,细铁丝施加的压力 F。
  - (4)图中容器对桌面的压强 p2。



图 C2-17

- 四、实验与探究题(本大题共4小题,每小题7分,共28分)
- 18. 测量是一项基本的实验技能,以下的测量工具你会使用吗?



图 C2-18

(1)如图 C2-18 甲所示,用刻度尺测量铅笔的长度,读数方法错误的是\_\_\_\_\_(选填"A"或"B"),这段

铅笔的长度应是 cm。

- (2)图乙